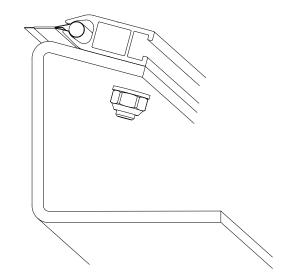

## **PERSPECTIVE**

01 06-01

Membrane

KS-P03-01, Carver keder extrusion, aluminium, anodized E6/EV1

KS-P03-03, Carver attachment set, hexagon bolt, ISO 4017, M8, A2-70 including washer ISO 7089 A8,4, A2 and nut ISO 4032, M8, A2

> Attachment plate steel, drill Ø 10mm by client

Gutter, sheet steel (secondary structure), according constructional and static specification by client

**PERSPECTIVE** 

02

06-01

Privacy & Copyright
- This drawing and its contents is the intellectual property of the konstruct AG and thus legally protected! Any use, publication, reproduction, revision, or transfer to third parties requires the written approval of the konstruct AG.
- Drawings in PDF format are valid only dated and proved.