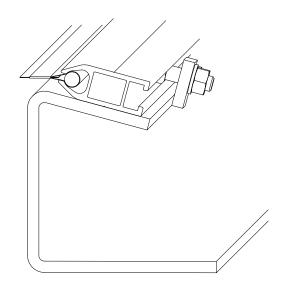

## PERSPECTIVE

01

KS-P03-02, *Carver* attachment set, countersunk bolt, ISO 10642, M10, A2-70 including washer ISO 7089 A10,5, A2 and safety nut ISO 10511, M10, A2

Membrane

-KS-P03-0*1, Carv*er keder extrusio*n*, aluminium, anodized E6/EV1

Gutter, sheet steel (secondary structure),
according constructional and static
specification
by client