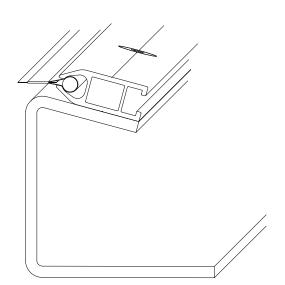

## PERSPECTIVE

01

KS-P03-02, *Carver* attachment set, countersunk bolt, ISO 10642, M10, A2-70 including washer ISO 7089 A10,5, A2 and safety nut ISO 10511, M10, A2

Membrane

-KS-P03-0*1, Carv*er keder extrusio*n*, aluminium, anodized E6/EV1

Gutter, sheet steel (secondary structure),
according constructional and static
specification
by client