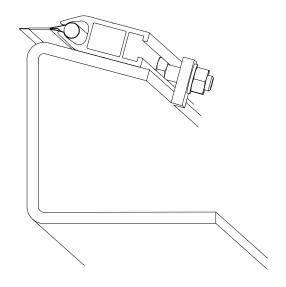

## **PERSPECTIVE**

01 06-01

Membrane

KS-P03-01, Carver keder extrusion, aluminium, anodized E6/EV1

KS-P03-03, Carver attachment set, hexagon bolt, ISO 4017, M8, A2-70 including washer ISO 7089 A8,4, A2 and nut ISO 4032, M8, A2

> Attachment plate steel, drill Ø 10mm by client

Gutter, sheet steel (secondary structure), according constructional and static specification by client

**PERSPECTIVE** 

02

06-01

Privacy & Copyright
- This drawing and its contents is the intellectual property of the konstruct AG and thus legally protected! Any use, publication, reproduction, revision, or transfer to third parties requires the written approval of the konstruct AG.
- Drawings in PDF format are valid only dated and proved.