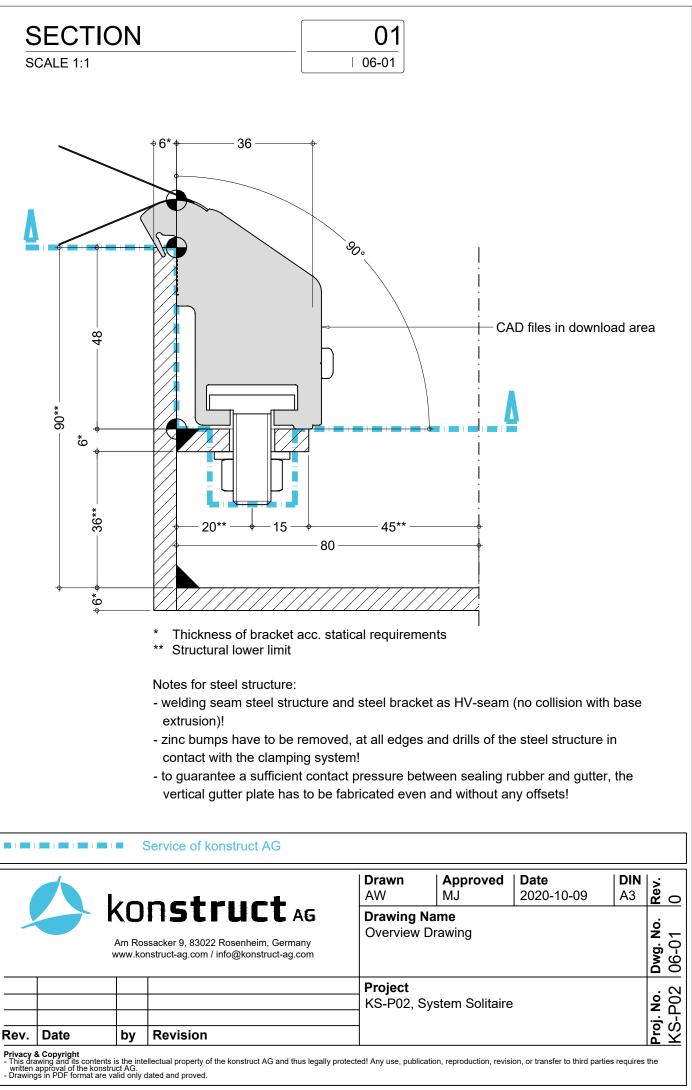

## PERSPECTIVE

|  | 01    |
|--|-------|
|  | 06-01 |

KS-P02-21, Solitaire keder extrusion, aluminium, anodized E6/EV1

KS-P02-03, Solitaire sealing rubber,

KS-P02-01-A, Solitaire base extrusion, aluminium, anodized E6/EV1

KS-P02-04, Solitaire safety screw,

KS-P02-06, Solitaire blind extrusion, aluminium, anodized E6/EV1

KS-P02-05, Solitaire attachment set, hammer head bolt, e.g. Halfen HS 28-15, M10x25, A2-70 or similar, including washer ISO 7089 A10,5, A2 and safety nut ISO 10511, M10, A2

Attachment plate steel, 35x6x50mm, Gutter, sheet steel (secondary structure), according constructional and static by client

02

06-01

| PERS | PECT | IVE |  |
|------|------|-----|--|
|      |      |     |  |