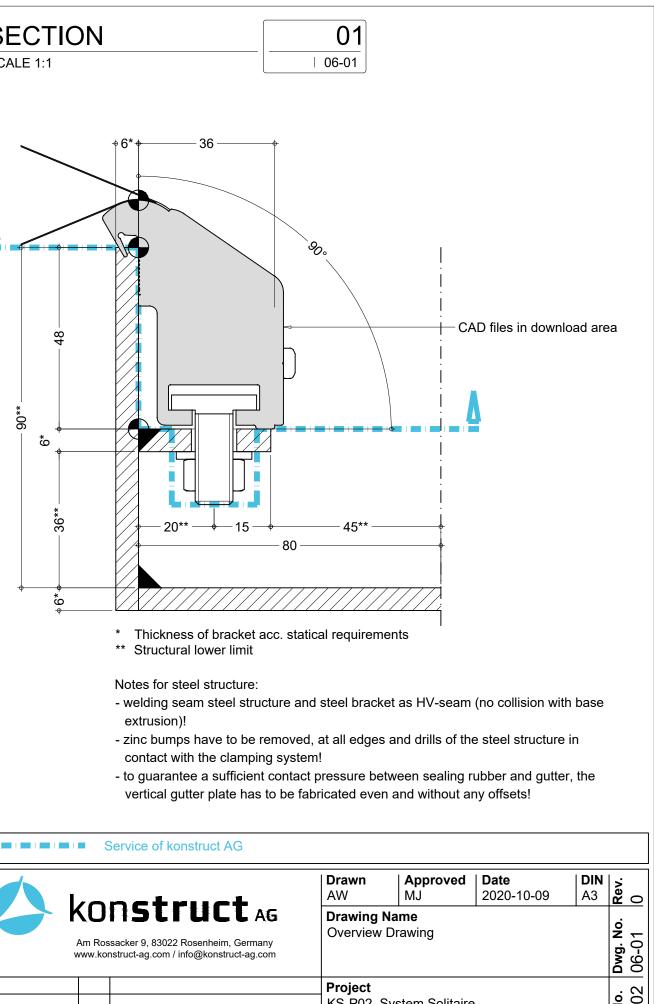

## PERSPECTIVE

|  | 01    |
|--|-------|
|  | 06-01 |

KS-P02-21, Solitaire keder extrusion, aluminium, anodized E6/EV1

KS-P02-03, Solitaire sealing rubber,

KS-P02-01-A, Solitaire base extrusion, aluminium, anodized E6/EV1

KS-P02-04, Solitaire safety screw,

KS-P02-06, Solitaire blind extrusion, aluminium, anodized E6/EV1

KS-P02-05, Solitaire attachment set, hammer head bolt, e.g. Halfen HS 28-15, M10x25, A2-70 or similar, including washer ISO 7089 A10,5, A2 and safety nut ISO 10511, M10, A2

Attachment plate steel, 35x6x50mm, Gutter, sheet steel (secondary structure), according constructional and static by client

02

06-01

| PERS | PECT | IVE |  |
|------|------|-----|--|
|      |      |     |  |