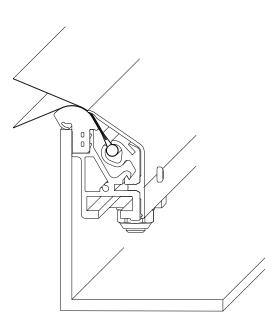

## PERSPECTIVE

|  | 01    |
|--|-------|
|  | 06-01 |

KS-P02-21, Solitaire keder extrusion, aluminium, anodized E6/EV1

KS-P02-03, Solitaire sealing rubber,

KS-P02-01-A, Solitaire base extrusion, aluminium, anodized E6/EV1

KS-P02-04, Solitaire safety screw,

KS-P02-06, Solitaire blind extrusion, aluminium, anodized E6/EV1

KS-P02-05, Solitaire attachment set, hammer head bolt, e.g. Halfen HS 28-15, M10x25, A2-70 or similar, including washer ISO 7089 A10,5, A2 and safety nut ISO 10511, M10, A2

Attachment plate steel, 35x6x50mm, Gutter, sheet steel (secondary structure), according constructional and static by client

02

06-01

| PERS | PECT | IVE |  |
|------|------|-----|--|
|      |      |     |  |