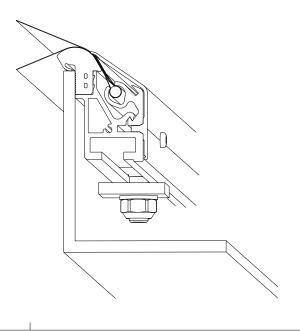

## PERSPECTIVE

|  | 01    |
|--|-------|
|  | 06-01 |

KS-P02-21, Solitaire keder extrusion, aluminium, anodized E6/EV1

KS-P02-03, Solitaire sealing rubber,

KS-P02-01-A, Solitaire base extrusion, aluminium, anodized E6/EV1

KS-P02-04, Solitaire safety screw,

KS-P02-06, Solitaire blind extrusion, aluminium, anodized E6/EV1

KS-P02-05, Solitaire attachment set, hammer head bolt, e.g. Halfen HS 28-15, M10x25, A2-70 or similar, including washer ISO 7089 A10,5, A2 and safety nut ISO 10511, M10, A2

Attachment plate steel, 35x6x50mm, Gutter, sheet steel (secondary structure), according constructional and static by client

02

06-01

| PERS | PECT | IVE |  |
|------|------|-----|--|
|      |      |     |  |