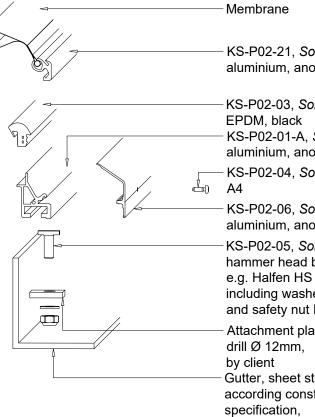

## PERSPECTIVE

|  | 01    |
|--|-------|
|  | 06-01 |

KS-P02-21, Solitaire keder extrusion, aluminium, anodized E6/EV1

KS-P02-03, Solitaire sealing rubber,

KS-P02-01-A, Solitaire base extrusion, aluminium, anodized E6/EV1

KS-P02-04, Solitaire safety screw,

KS-P02-06, Solitaire blind extrusion, aluminium, anodized E6/EV1

KS-P02-05, Solitaire attachment set, hammer head bolt, e.g. Halfen HS 28-15, M10x25, A2-70 or similar, including washer ISO 7089 A10,5, A2 and safety nut ISO 10511, M10, A2

Attachment plate steel, 35x6x50mm, Gutter, sheet steel (secondary structure), according constructional and static by client

02

06-01

| PERS | PECT | IVE |  |
|------|------|-----|--|
|      |      |     |  |