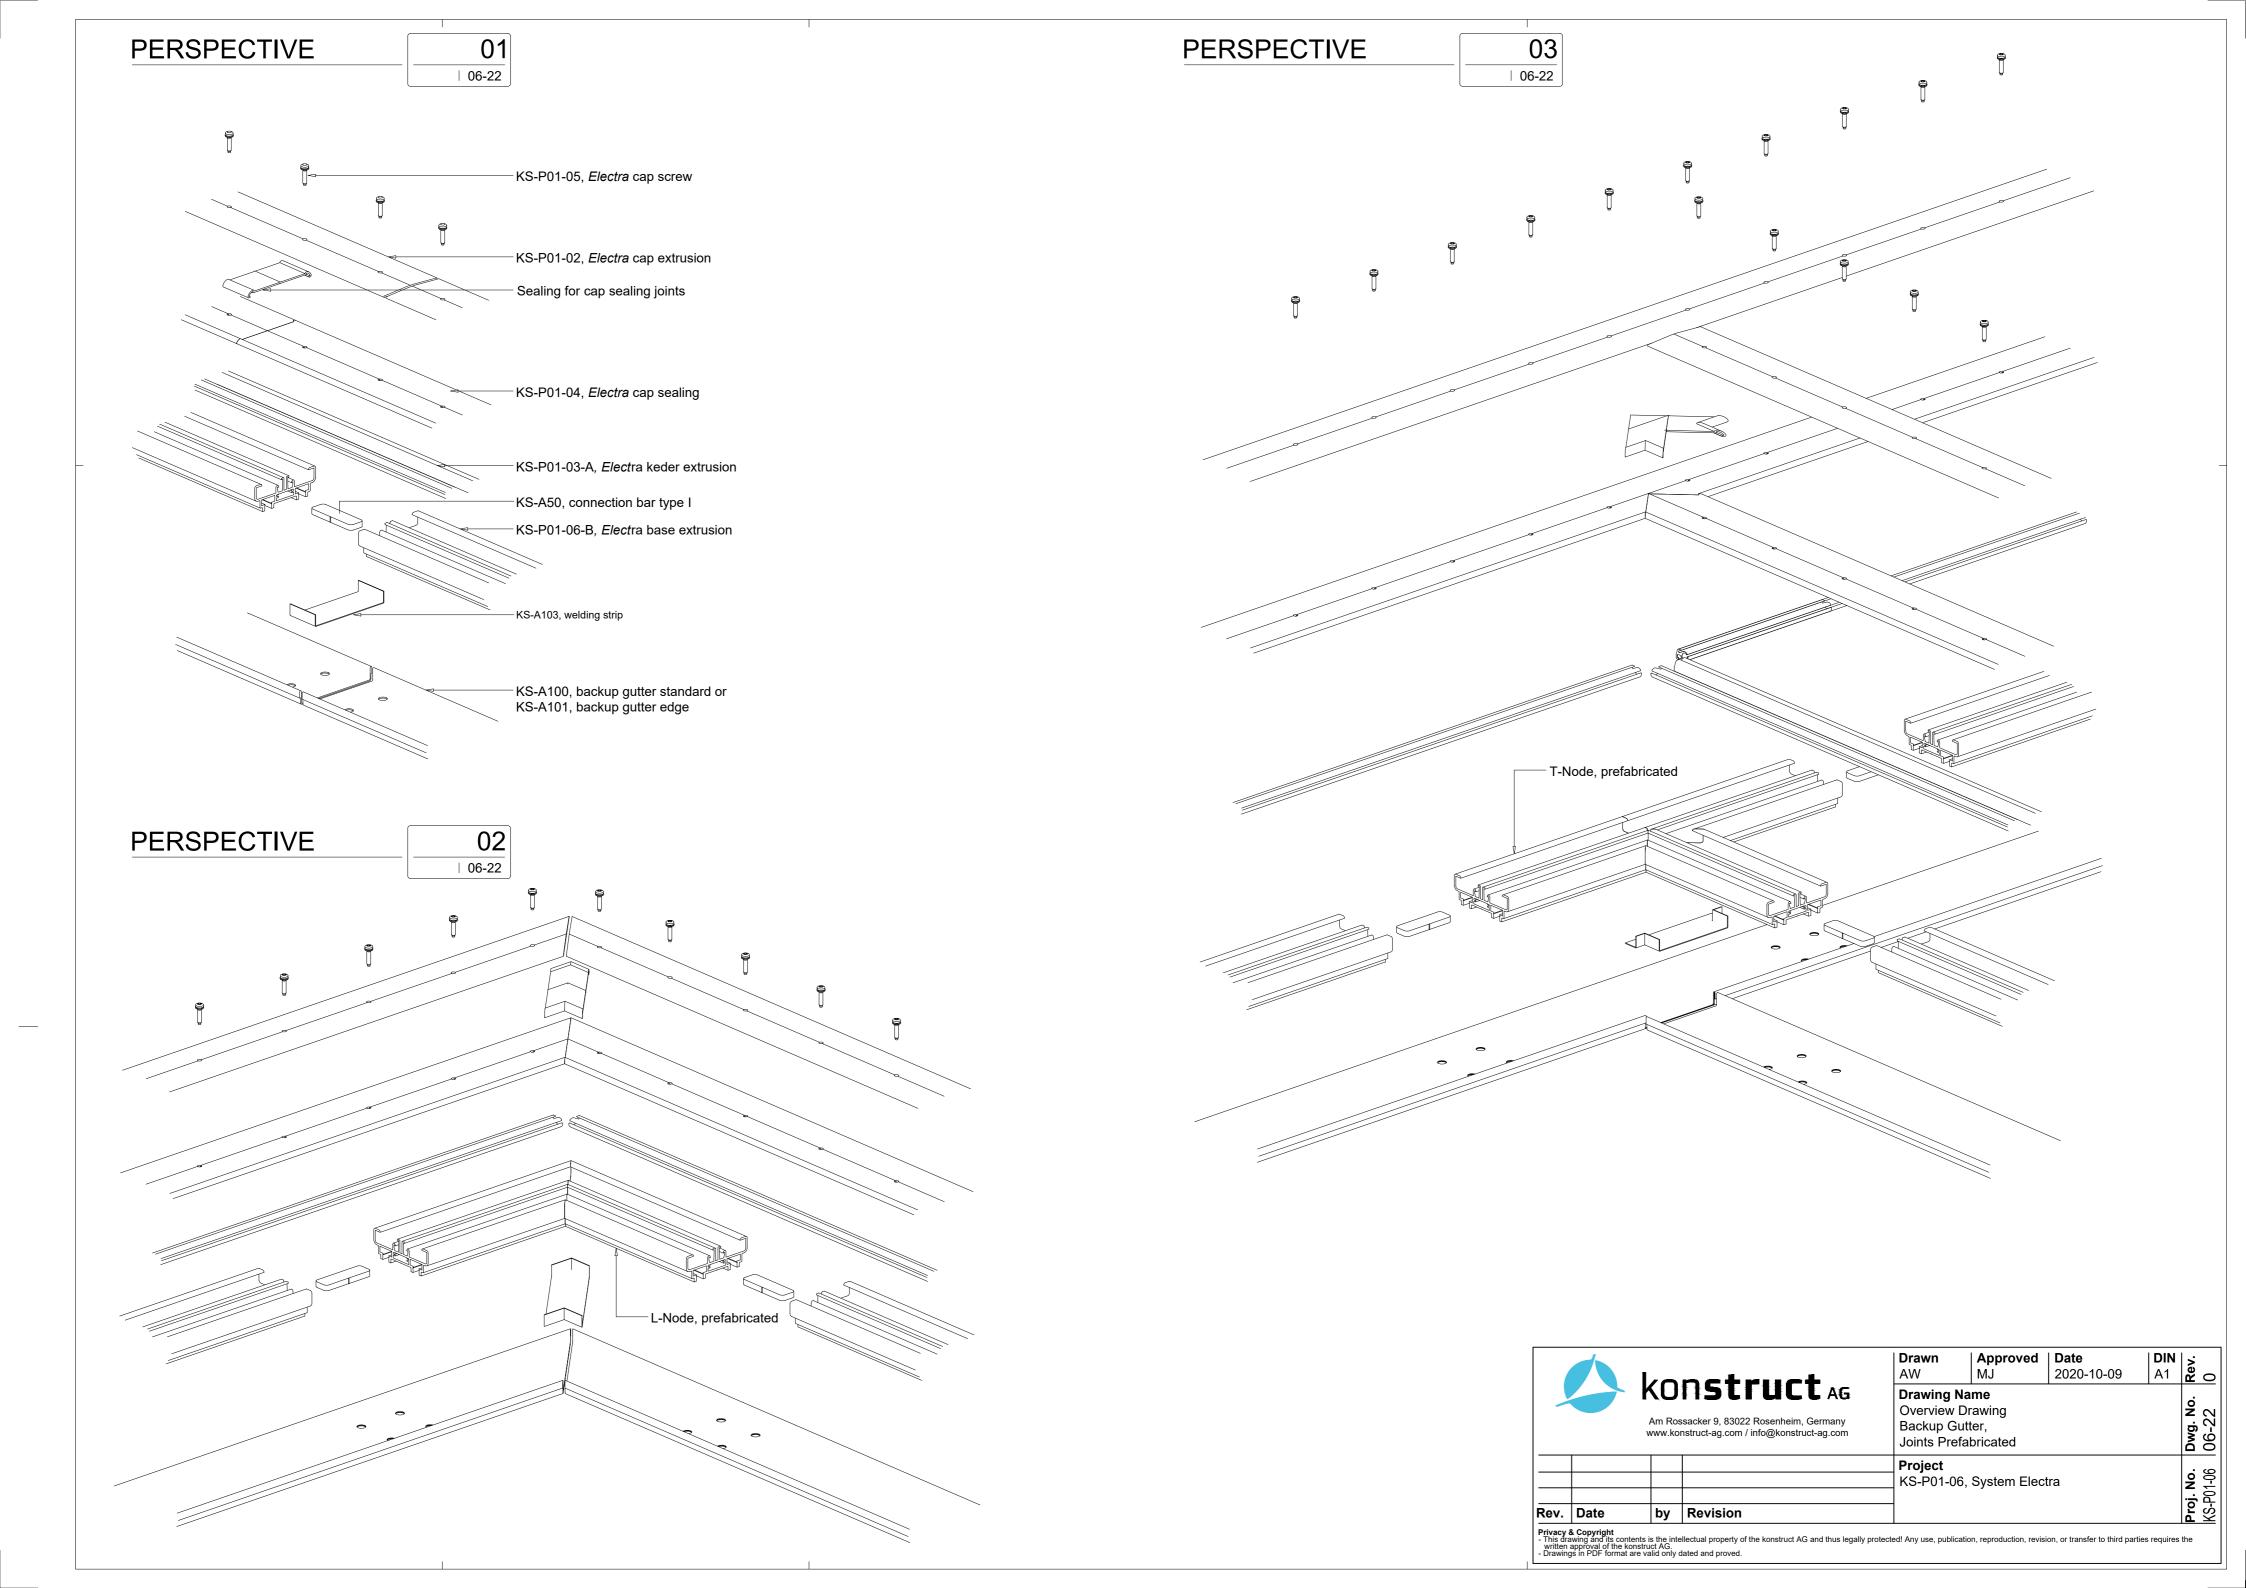

02

06-02



**SECTION** SCALE 1:2

01 06-02

108 CAD files in download area 49. 129.5 80 - 25 - 25 60 110

Service of konstruct AG

konstruct AG Am Rossacker 9, 83022 Rosenheim, Germany www.konstruct-ag.com / info@konstruct-ag.com

Revision

**Drawing Name Overview Drawing** Sealed Base Extrusion,

Drawn

ΑW

Secondary Structure Steel, Bay Project

Approved Date MJ 2020-

2020-10-09

A3 8 0

**Dwg. No.** 06-02

**Proj. No.** KS-P01-06

KS-P01-06, System Electra

Rev. Date

Privacy & Copyright
- This drawing and its contents is the intellectual property of the konstruct AG and thus legally protected! Any use, publication, reproduction, revision, or transfer to third parties requires the written approval of the konstruct AG.
- Drawings in PDF format are valid only dated and proved.