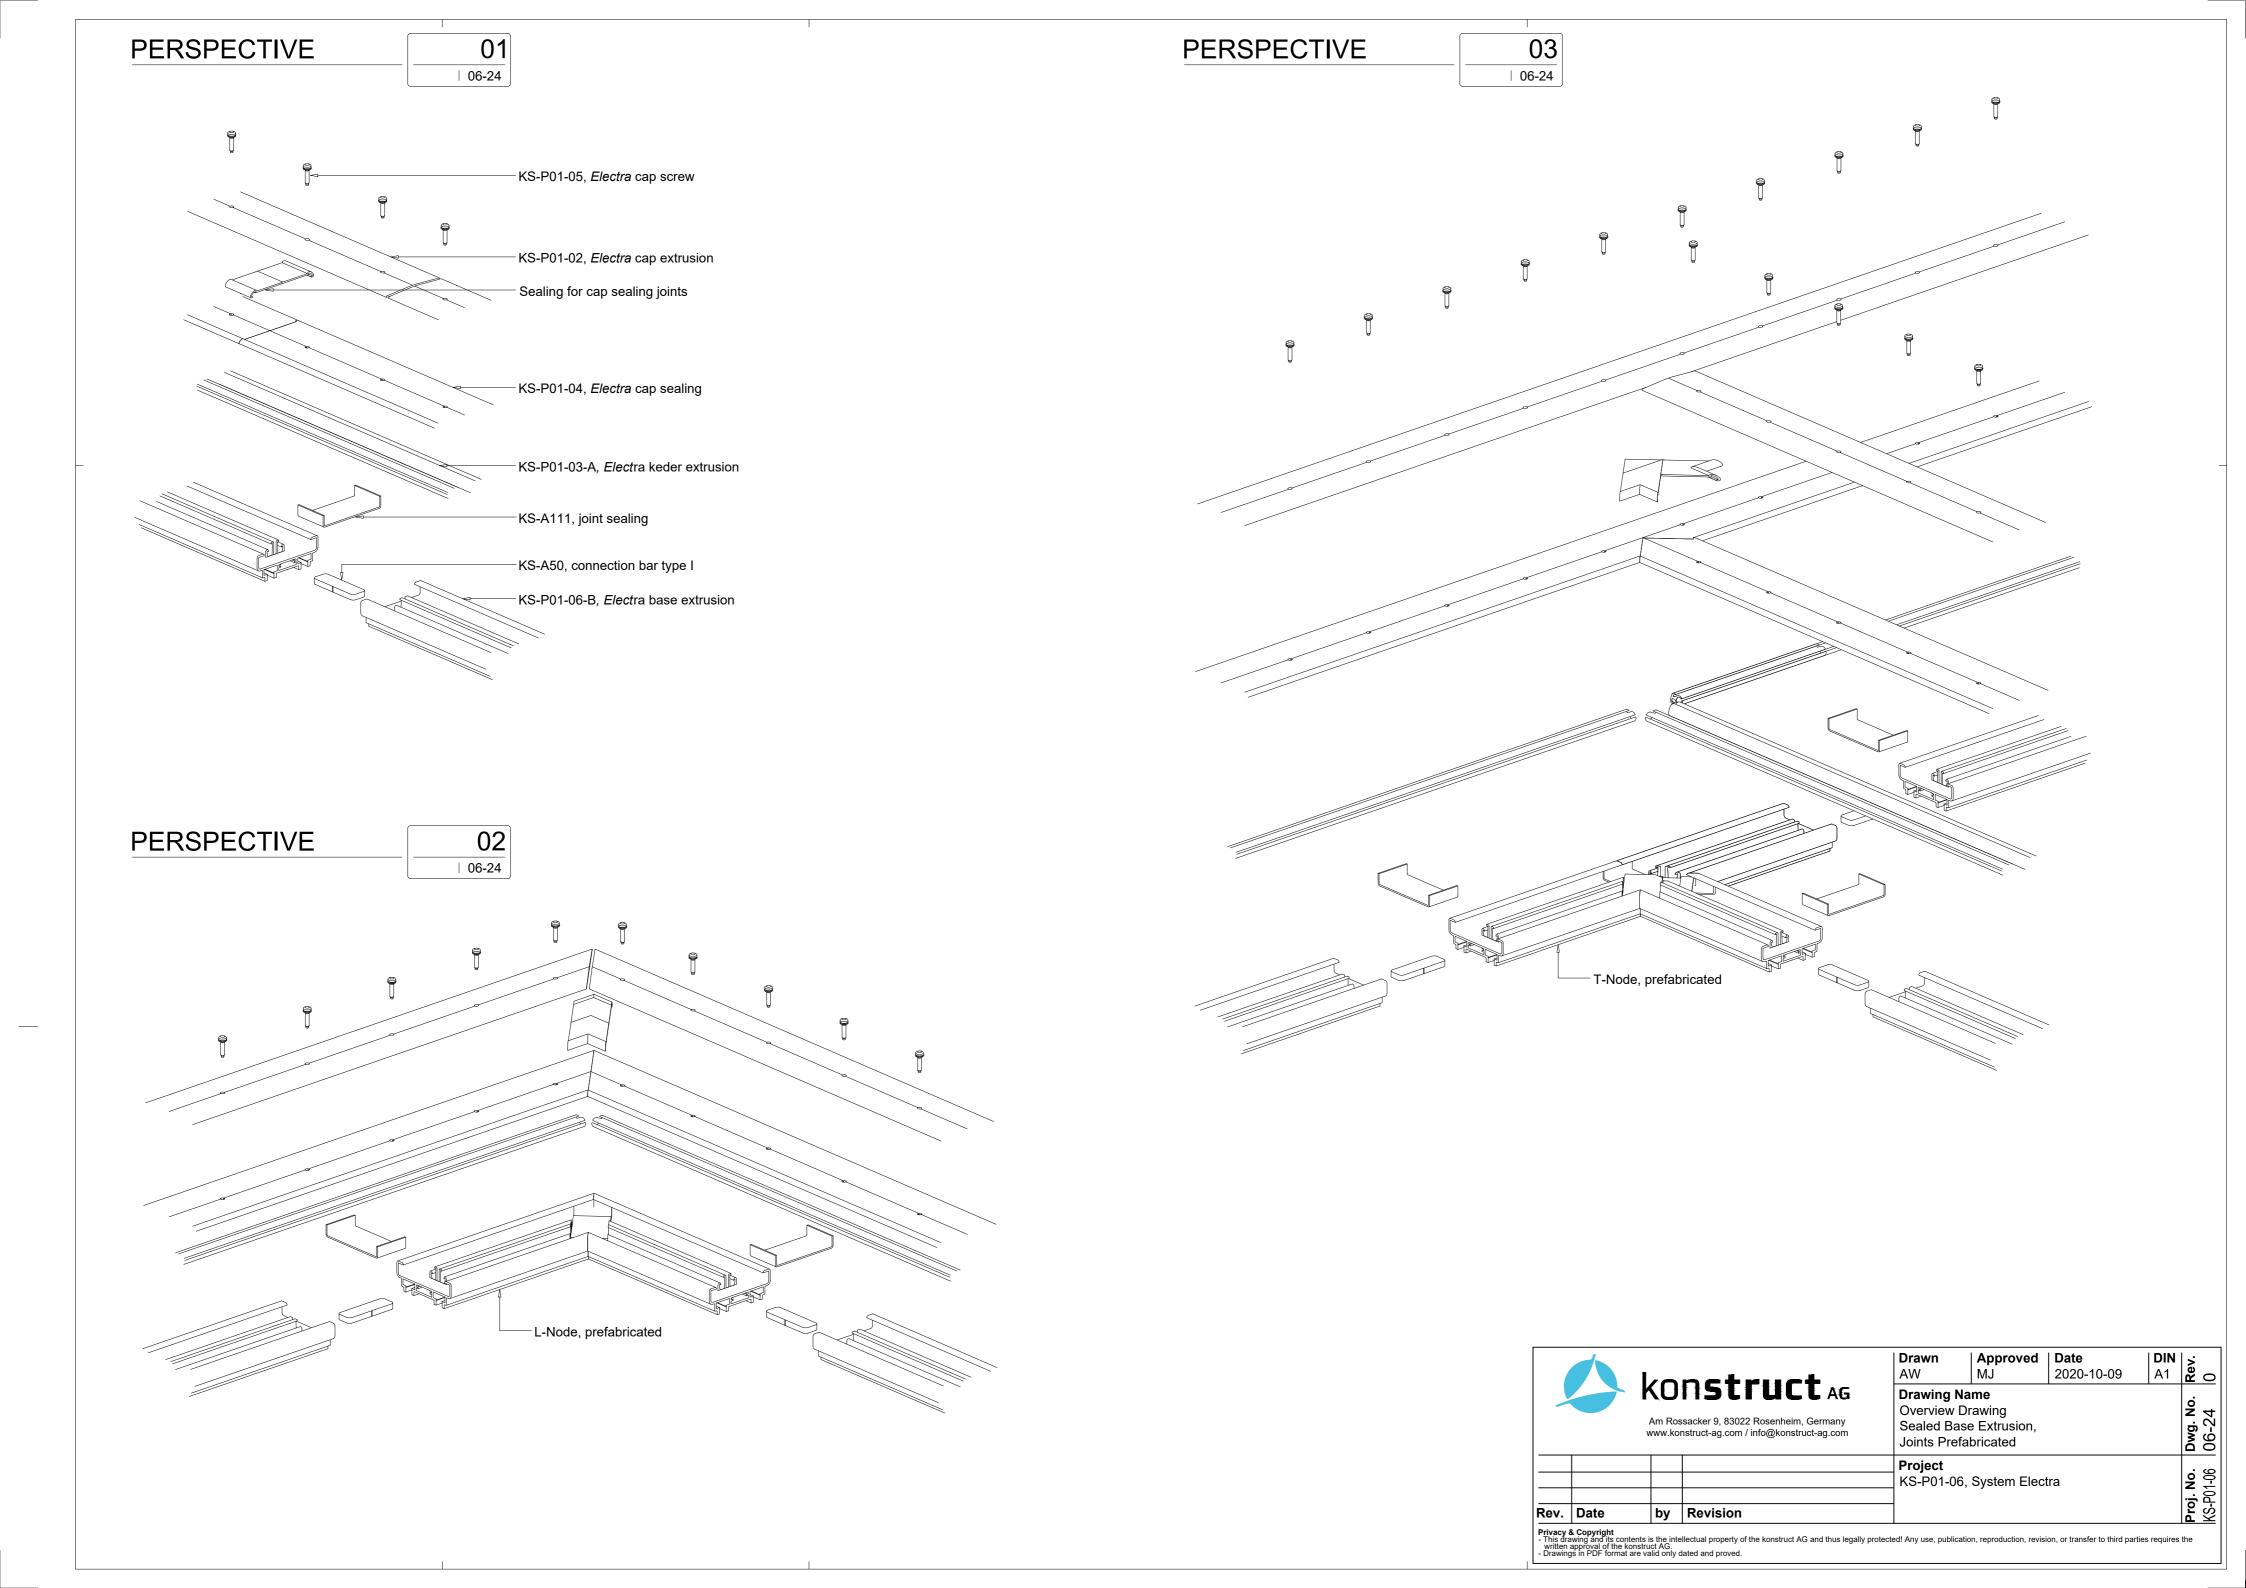

### **PERSPECTIVE**

01

06-02

### **PERSPECTIVE**

02

06-02

**SECTION** SCALE 1:2

01 06-02

108 CAD files in download area 49. 129.5 80 - 25 - 25 60 110

Service of konstruct AG

konstruct AG Am Rossacker 9, 83022 Rosenheim, Germany www.konstruct-ag.com / info@konstruct-ag.com

Revision

**Drawing Name Overview Drawing** Sealed Base Extrusion,

Drawn

ΑW

Secondary Structure Steel, Bay Project

Approved Date MJ 2020-

2020-10-09

A3 8 0

**Dwg. No.** 06-02

**Proj. No.** KS-P01-06

KS-P01-06, System Electra

Rev. Date

Privacy & Copyright
- This drawing and its contents is the intellectual property of the konstruct AG and thus legally protected! Any use, publication, reproduction, revision, or transfer to third parties requires the written approval of the konstruct AG.
- Drawings in PDF format are valid only dated and proved.