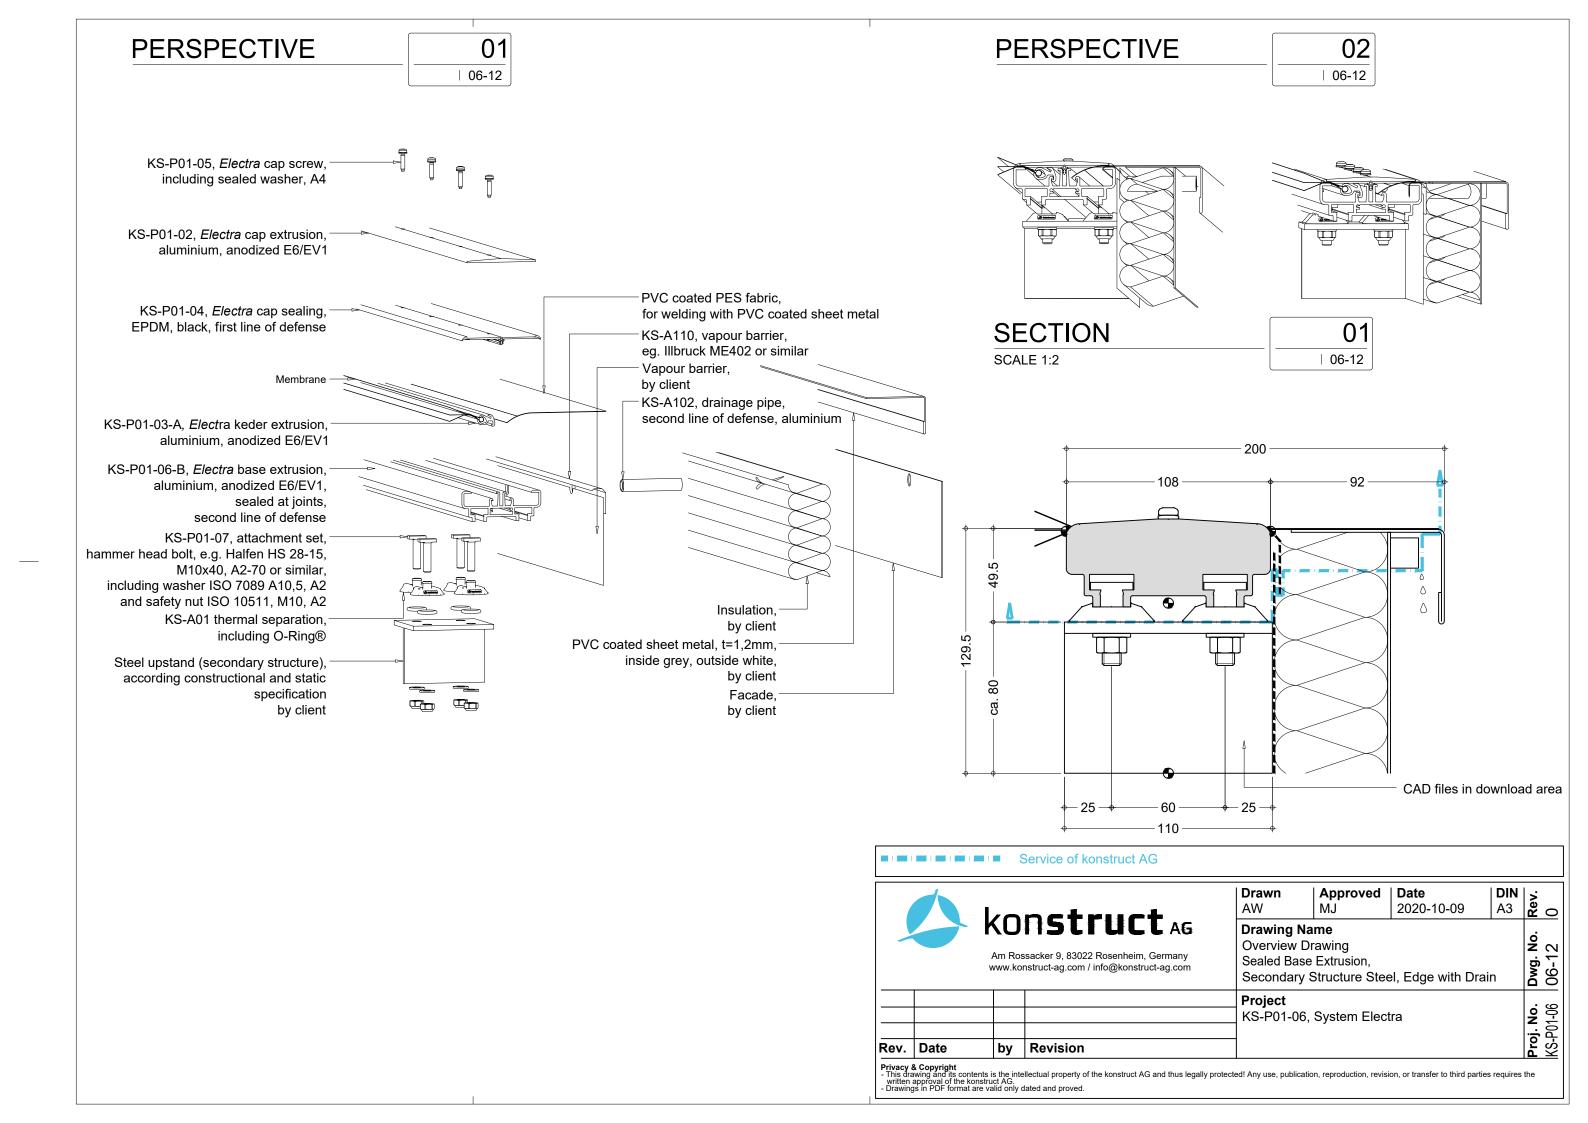

### **PERSPECTIVE**

01

06-02

### **PERSPECTIVE**

02

06-02

**SECTION** SCALE 1:2

01 06-02

108 CAD files in download area 49. 129.5 80 - 25 - 25 60 110

Service of konstruct AG

konstruct AG Am Rossacker 9, 83022 Rosenheim, Germany www.konstruct-ag.com / info@konstruct-ag.com

Revision

**Drawing Name Overview Drawing** Sealed Base Extrusion,

Drawn

ΑW

Secondary Structure Steel, Bay Project

Approved Date MJ 2020-

2020-10-09

A3 8 0

**Dwg. No.** 06-02

**Proj. No.** KS-P01-06

KS-P01-06, System Electra

Rev. Date

Privacy & Copyright
- This drawing and its contents is the intellectual property of the konstruct AG and thus legally protected! Any use, publication, reproduction, revision, or transfer to third parties requires the written approval of the konstruct AG.
- Drawings in PDF format are valid only dated and proved.