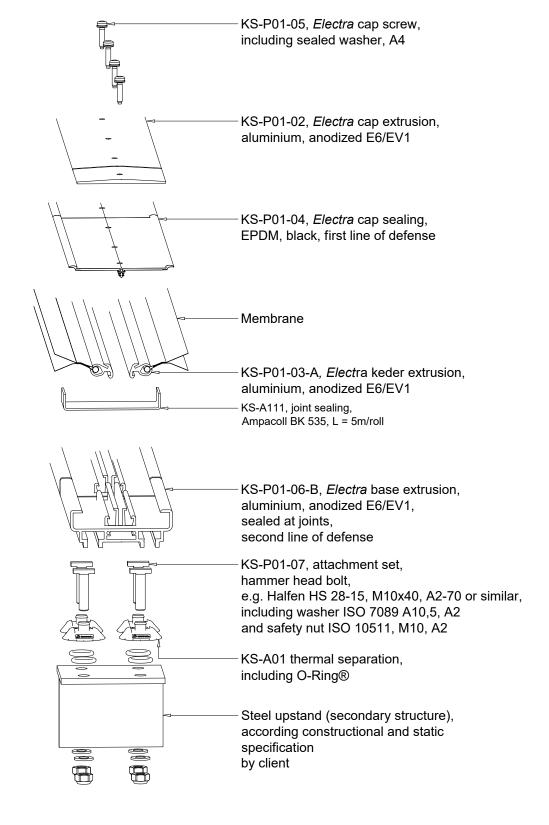

### **PERSPECTIVE**

01

06-02

### **PERSPECTIVE**

02

06-02

**SECTION** SCALE 1:2

01 06-02

108 CAD files in download area 49. 129.5 80 - 25 - 25 60 110

Service of konstruct AG

konstruct AG Am Rossacker 9, 83022 Rosenheim, Germany www.konstruct-ag.com / info@konstruct-ag.com