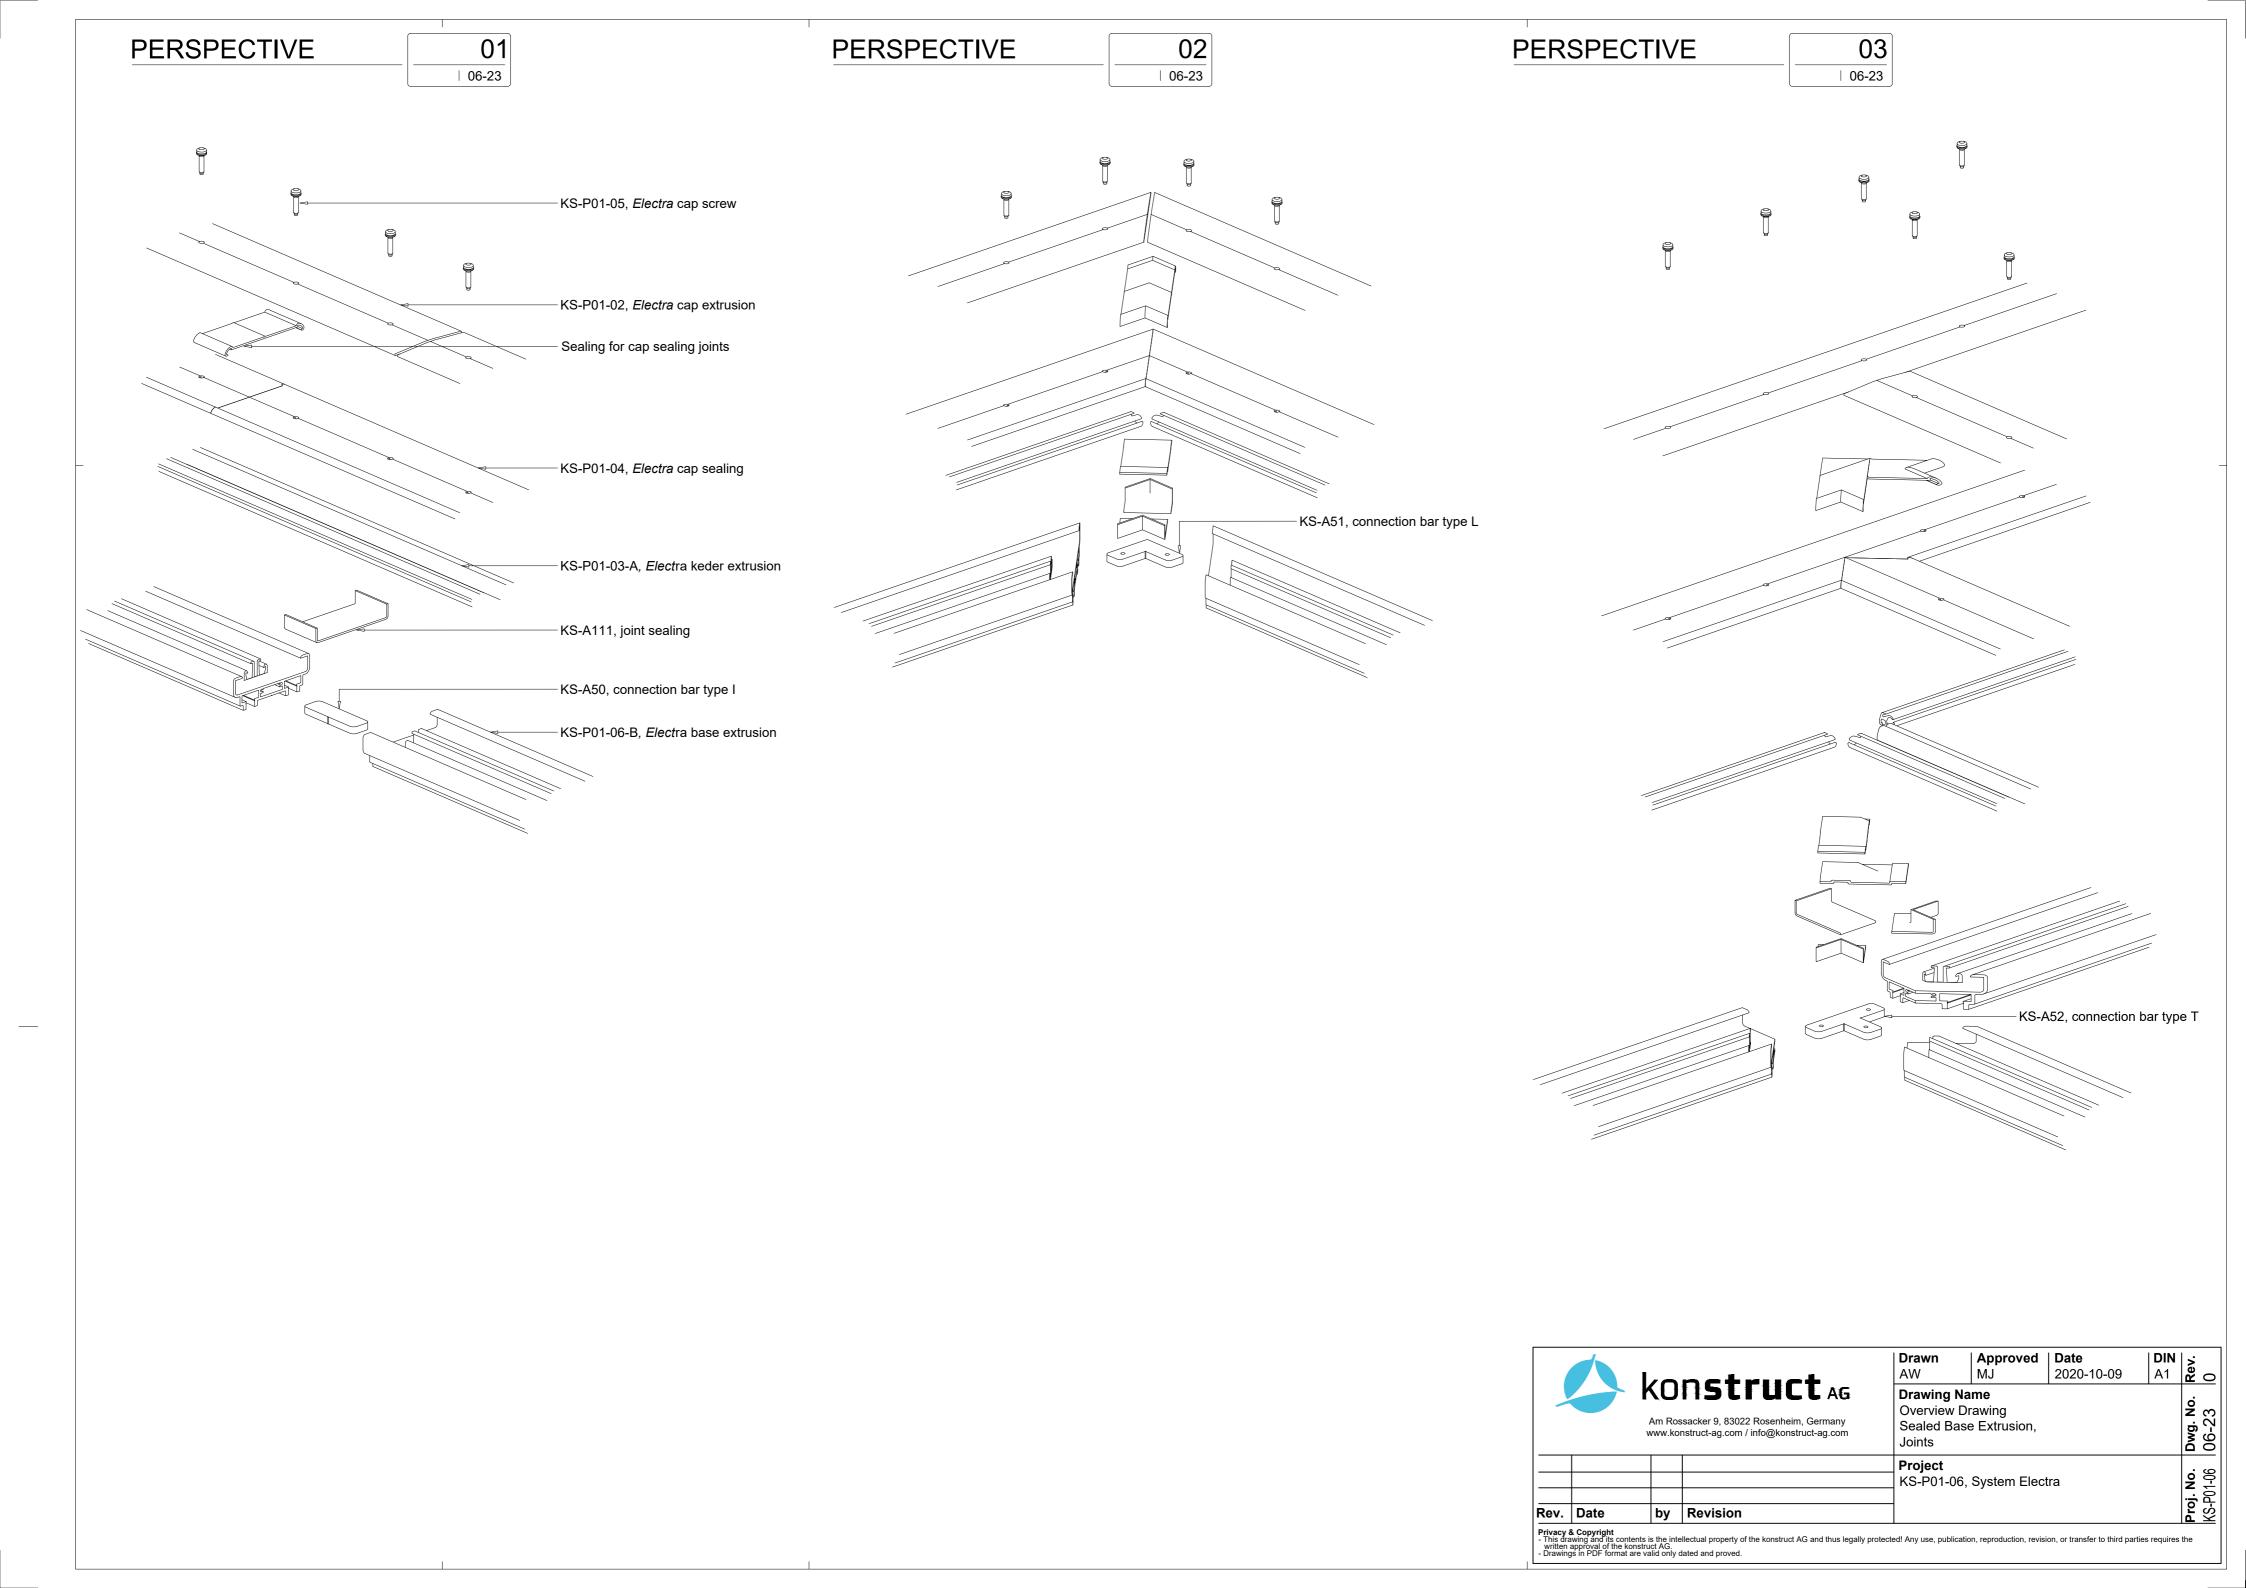

## **PERSPECTIVE**

01 06-01

### **PERSPECTIVE**

02

06-01

**SECTION** SCALE 1:2

01 06-01

10 10 108 CAD files in download area 49. 129.5 80

# konstruct AG

- 25

Service of konstruct AG

Am Rossacker 9, 83022 Rosenheim, Germany

Revision

Approved Date MJ 2020-A3 8 0 Drawn 2020-10-09 ΑW **Drawing Name Dwg. No.** 06-01 **Overview Drawing** 

**Proj. No.** KS-P01-06

Backup Gutter, www.konstruct-ag.com / info@konstruct-ag.com Secondary Structure Steel, Bay Project

- 25

60 110

KS-P01-06, System Electra

Rev. Date

Privacy & Copyright
- This drawing and its contents is the intellectual property of the konstruct AG and thus legally protected! Any use, publication, reproduction, revision, or transfer to third parties requires the written approval of the konstruct AG.
- Drawings in PDF format are valid only dated and proved.