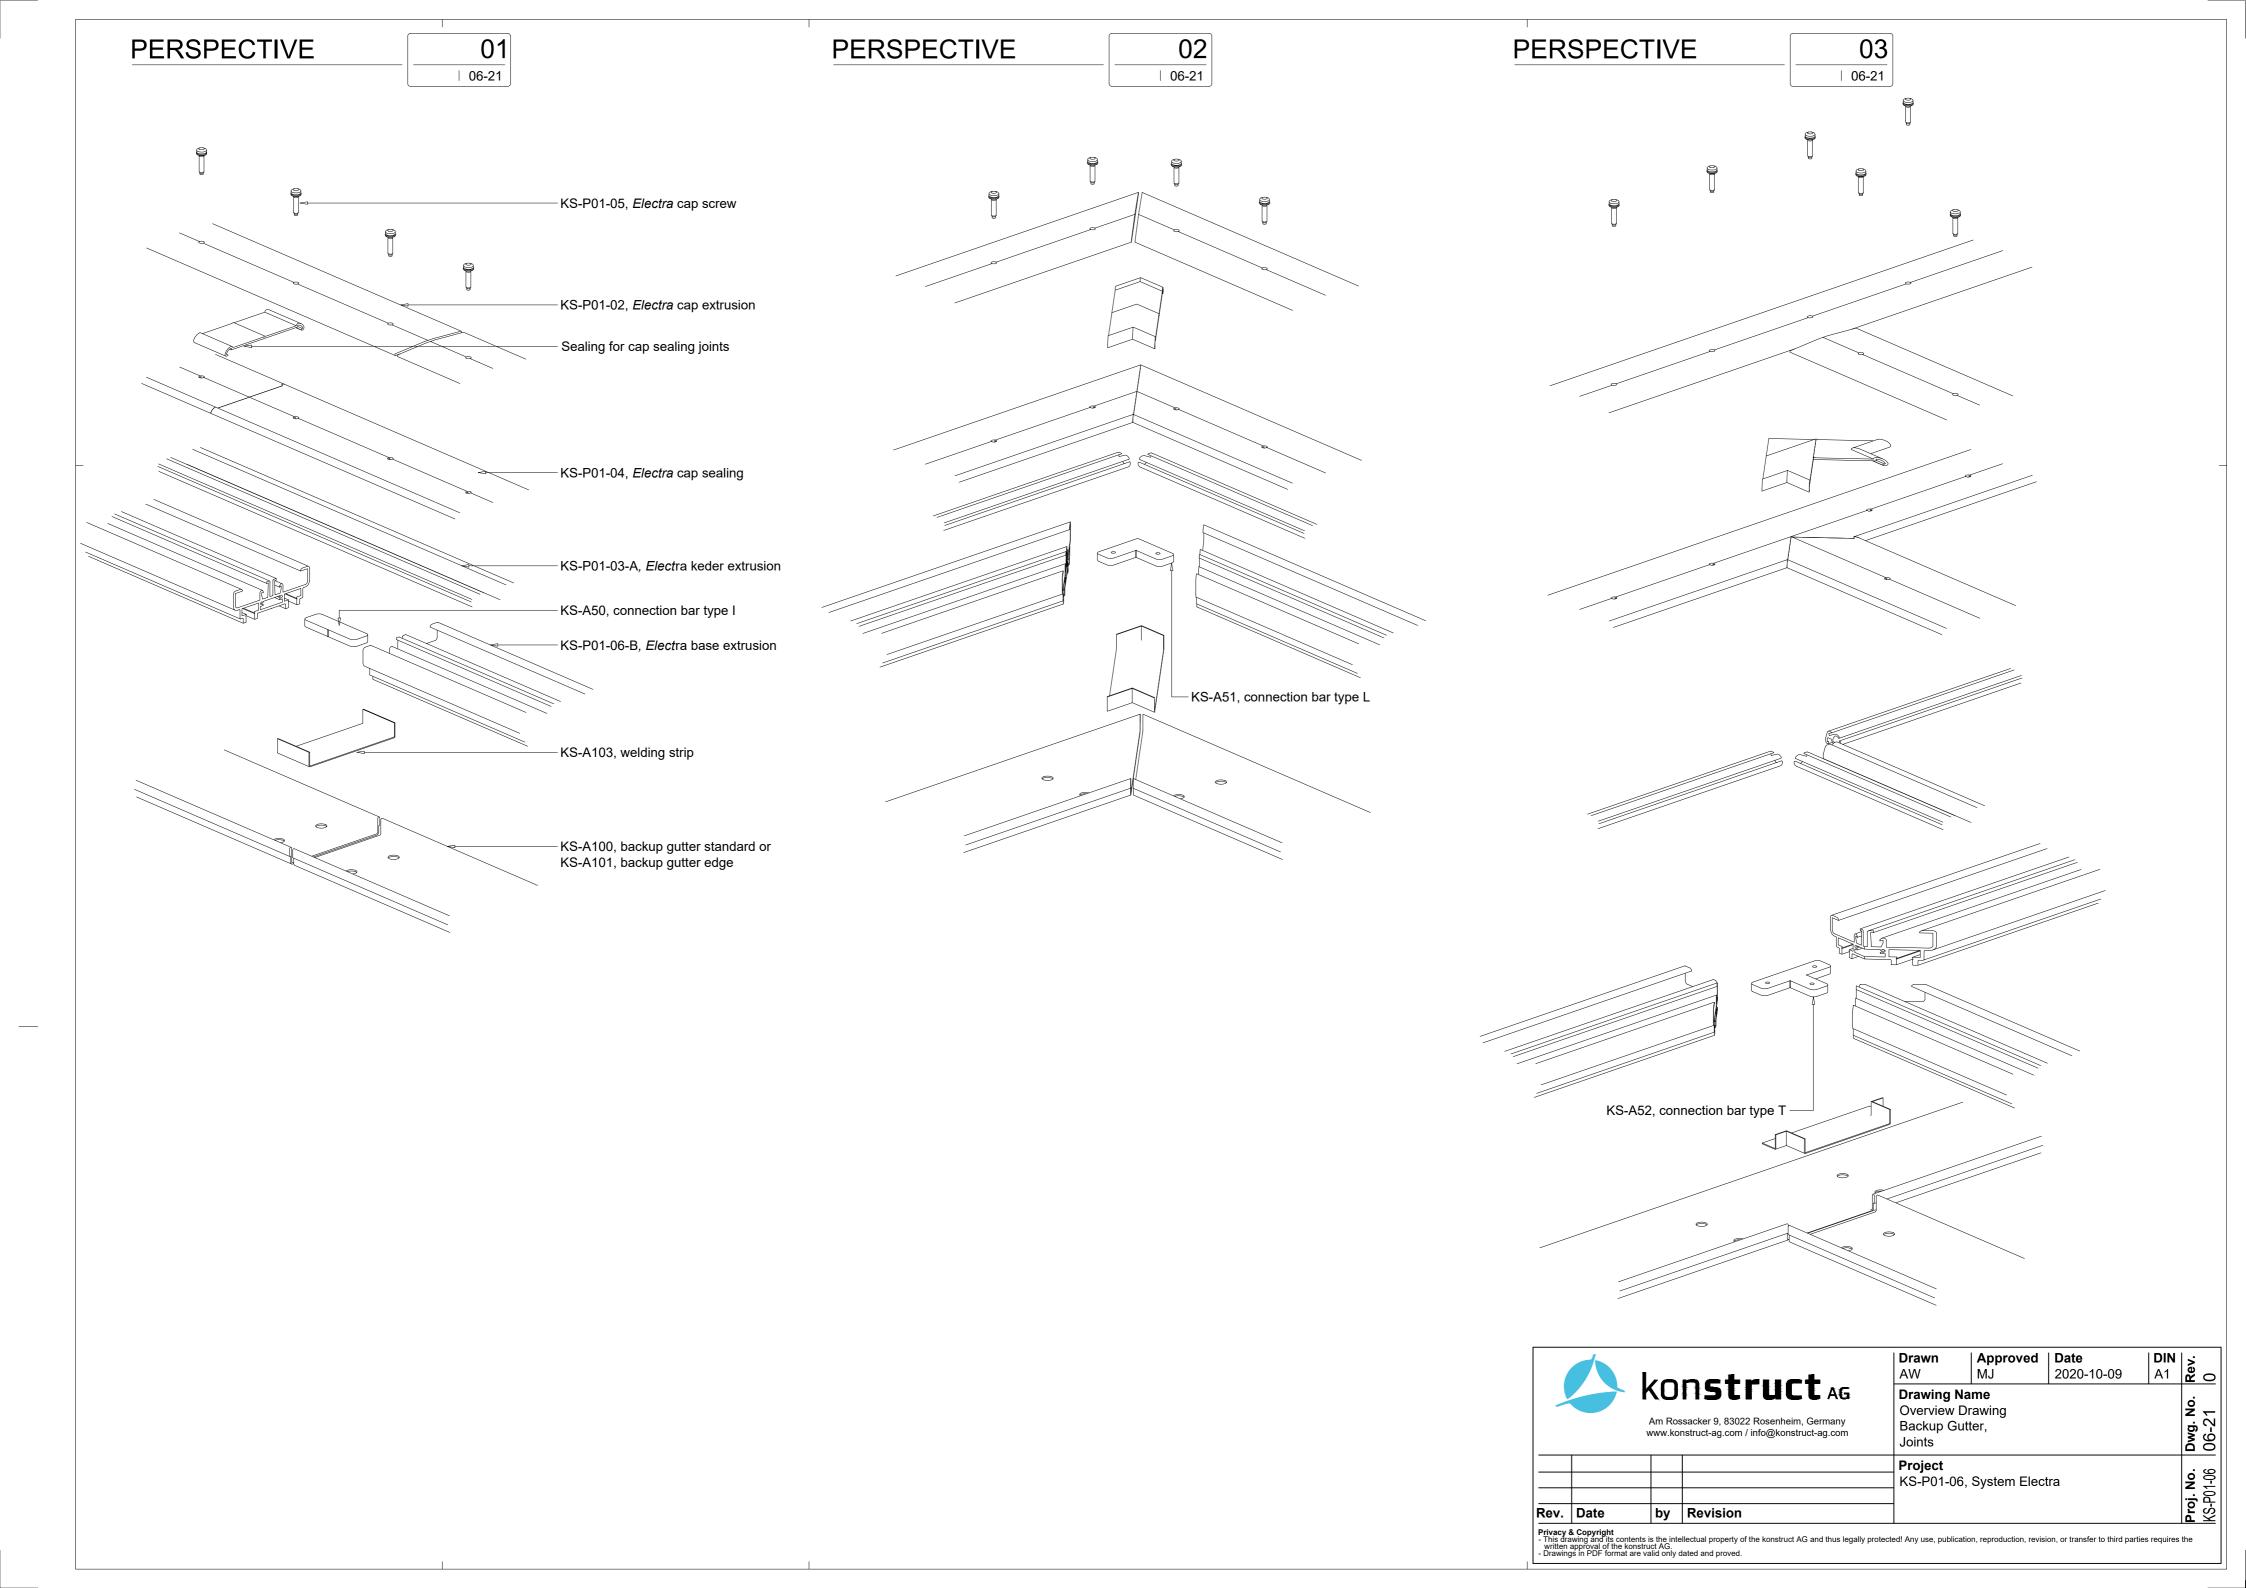

*

02

06-02



**SECTION** SCALE 1:2

01 06-02

108 CAD files in download area 49. 129.5 80 - 25 - 25 60 110

Service of konstruct AG

konstruct AG Am Rossacker 9, 83022 Rosenheim, Germany www.konstruct-ag.com / info@konstruct-ag.com

Revision

**Drawing Name Overview Drawing** Sealed Base Extrusion,

Drawn

ΑW

Secondary Structure Steel, Bay Project

Approved Date MJ 2020-

2020-10-09

A3 8 0

**Dwg. No.** 06-02

**Proj. No.** KS-P01-06

KS-P01-06, System Electra

Rev. Date

Privacy & Copyright
- This drawing and its contents is the intellectual property of the konstruct AG and thus legally protected! Any use, publication, reproduction, revision, or transfer to third parties requires the written approval of the konstruct AG.
- Drawings in PDF format are valid only dated and proved.