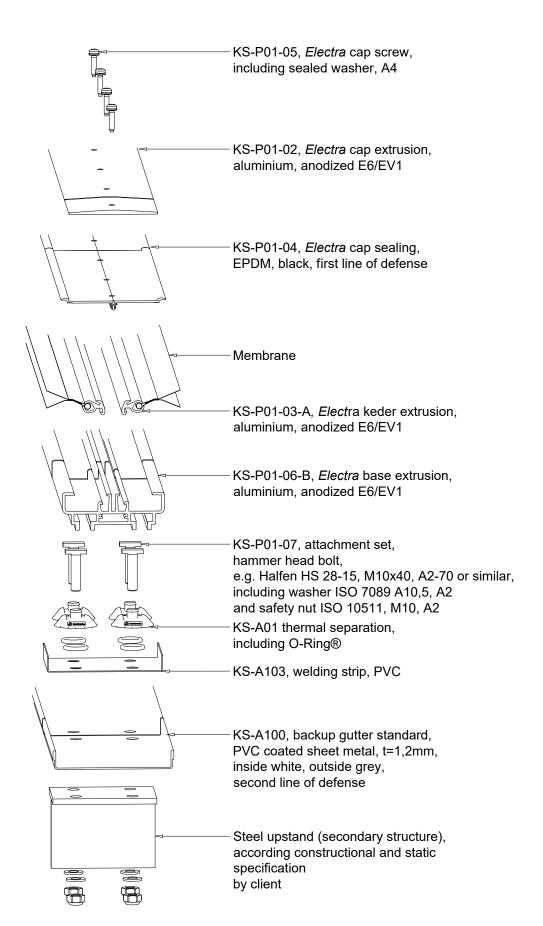

## **PERSPECTIVE**

01 06-01

### **PERSPECTIVE**

02

06-01

**SECTION** SCALE 1:2

01 06-01

10 10 108 CAD files in download area 49. 129.5 80