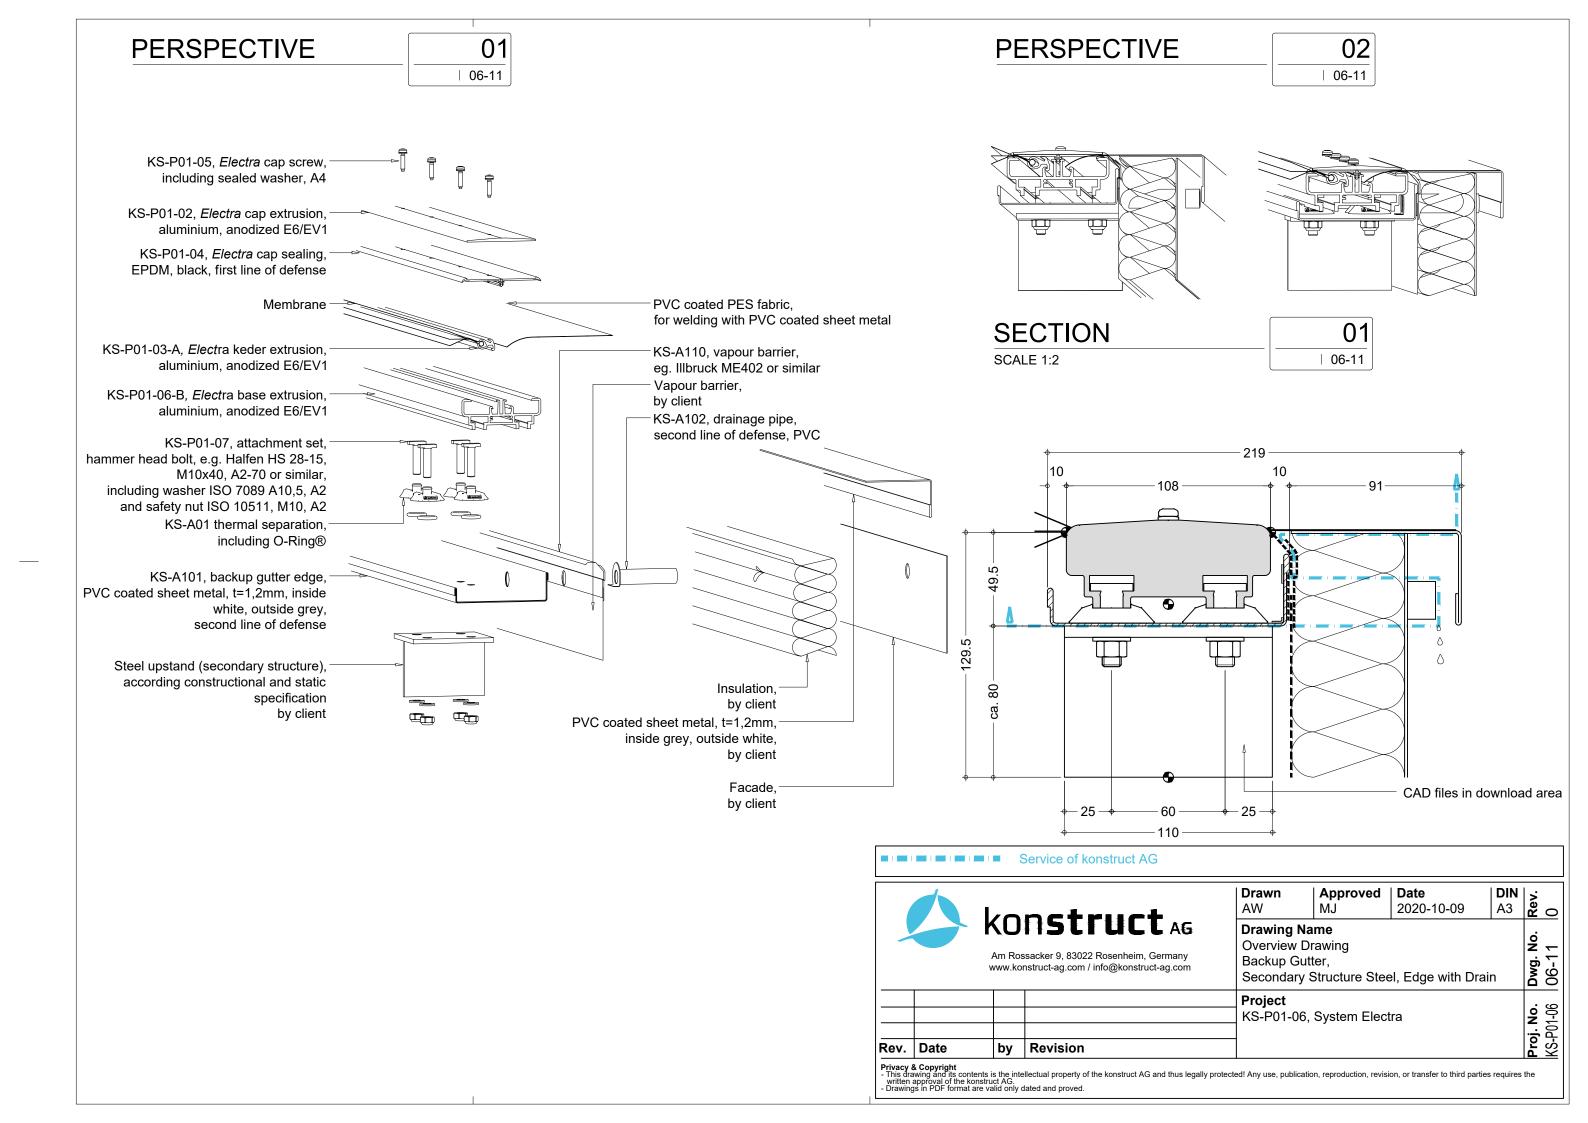

## **PERSPECTIVE**

01 06-01

### **PERSPECTIVE**

02

06-01

**SECTION** SCALE 1:2

01 06-01

10 10 108 CAD files in download area 49. 129.5 80

# konstruct AG

- 25

Service of konstruct AG

Am Rossacker 9, 83022 Rosenheim, Germany

Revision

Approved Date MJ 2020-A3 8 0 Drawn 2020-10-09 ΑW **Drawing Name Dwg. No.** 06-01 **Overview Drawing** 

**Proj. No.** KS-P01-06

Backup Gutter, www.konstruct-ag.com / info@konstruct-ag.com Secondary Structure Steel, Bay Project

- 25

60 110

KS-P01-06, System Electra

Rev. Date

Privacy & Copyright
- This drawing and its contents is the intellectual property of the konstruct AG and thus legally protected! Any use, publication, reproduction, revision, or transfer to third parties requires the written approval of the konstruct AG.
- Drawings in PDF format are valid only dated and proved.